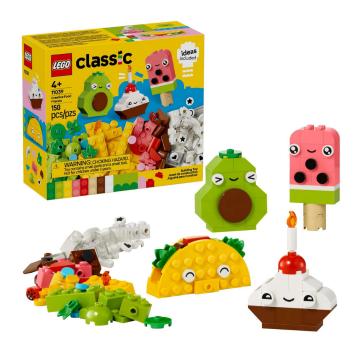

## **LEGO® Classic: Creative Food Friends**

SKU: IT69568

€9.99

## **General Specifications**

- Age: 4+
- Includes 150 pieces
- Building set for kids:
- : Specially designed for boys and girls aged 4 and up.
- Variety of bricks and fun elements:
- : Includes colorful bricks in different shapes, as well as special pieces, such as eyes, mouths and decorative elements.
- Endless creativity:
- : Kids build a cupcake, ice cream, avocado and taco toy, rebuild into a cake with sprinkles, bubble tea, pear and panini
- Step-by-step guide:
- : Includes a simple, intuitive guide to enhance kids' creative building skills.
- 150-piece set:

- : The cupcake model measures over 2" (6cm) high, 1" (4cm) wide and 0.3" (1cm) deep, although kids can adjust their models to be larger or smaller.
- Product code: 11039