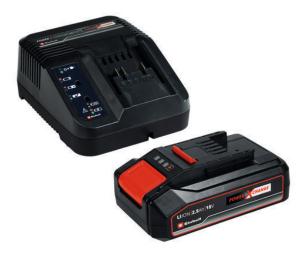

# EINHELL 4512097 Battery 2.5Ah Set with 18V Charger

SKU: IT61981

#### **Technical Specifications**

- Battery voltage: 18V
- Battery capacity: 2.5 Ah
- Charging time: 50 min
- Mains supply charger: 200-250V | 50-60 Hz
- Voltage output charger: 20V

## **General Specifications**

- Compatible with all Power X-Change rechargeable devices
- Current charge level indicated by 3-stage LED display
- Trough handle for easy removal battery from charger
- Housing protected against dust, corrosion and mechanical damage
- Quick-charge technology ensures short charging times
- Permanent battery monitoring for optimum charging
- Maximum safety due to intelligent charge management