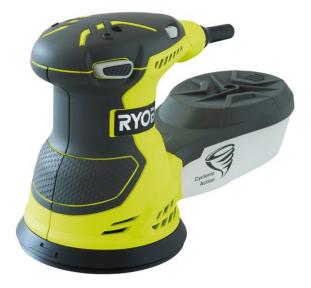

# RYOBI ROS300 Electric Random Orbit Sander 300W

SKU: IT62266

#### **General Specifications**

- Quick fit hook and loop sanding sheet attachment
- Ergonomic Handle for greater comfort, better control and less strain during use
- Cyclonic dust extraction system for efficient dust collection