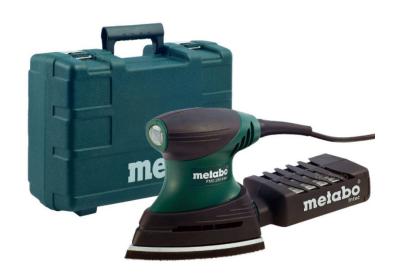

# METABO FMS 200 INTEC Electric Multi Sander 200W

SKU: IT61365

€82.50

#### **General Specifications**

- Light and handy machine for convenient one-hand operation. Ideal for aerial work
- Dust collector cartridge with filter for working without connecting to a vacuum cleaner
- Grip area with non-slip soft-grip surface
- Very good weight/performance ratio for low-fatigue working
- Dust-proof ball bearings for long service life of the machine
- Support disc with self-adhesive surface (Velcro)
- Extraction possibility by means of connecting to an all-purpose vacuum cleaner via an adapter (accessory)
- See the Terms of Use HERE
- See HERE the manual

#### Included in the Box

- 1 Dust collection cartridge
- 1 Plastic carry case
- 1 Pleated filter