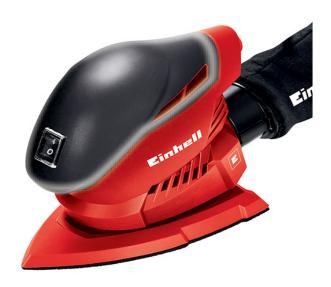

# **EINHELL TH-OS 1016 Electric Multi Sander 100W**

**SKU: IT53789** 

€27.90

#### **General Specifications**

- Ideal for sanding small spaces, edges and corners
- Extremely compact design for inaccessible areas

- Quick and easy change of sandpaper with Velcro clip
- Ergonomically equipped handle areas with soft handle
- With active dust removal for a clean working environment
- The filter bag collects the grinding powder