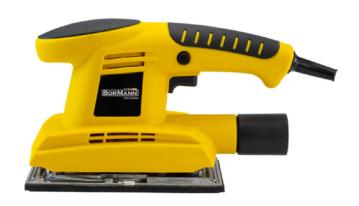

### **Technical Specifications**

• Power: 180W

• No-load speed: 0-11000 rpm/min

• Use: Ideal for using on vertical surfaces such as doors and walls, for light to medium sanding tasks

Sanding belt size: 90 x 187 mm

#### **General Specifications**

- Impulse sander suitable for general grinding applications and finishing applications
- Its ergonomic rubber handle makes it a user-friendly tool
- With a vacuum cleaner accessory slot for dust collection
- See the manual HERE