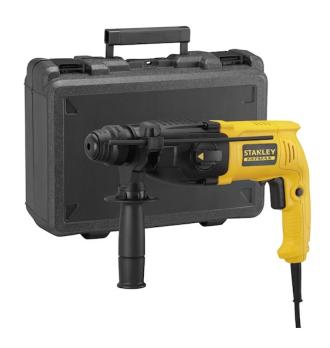

#### **Included in the Box**

- 1 Depth rod
- 1 Side handle with depth stop
- 1 Transport and storage case