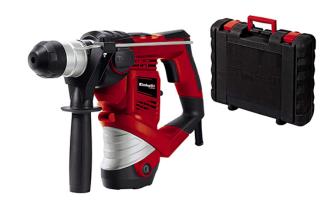

# EINHELL TC-RH 900 Cordless Rotary Hammer Drill 900W

SKU: IT53776

€79.95

## **Included in the Box**

- 1 Metal drilling depth guide
- 1 Dust cap
- 1 Transport and storage case