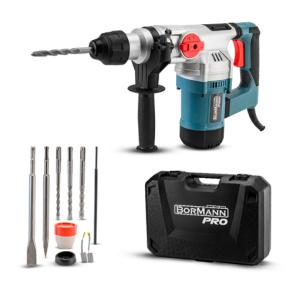

#### **Included in the Box**

- 1 Metal drilling depth guide
- 3 Drill bits 150mm
- 1 Chisel
- 1 Grease pipe
- 1 Transport and storage case