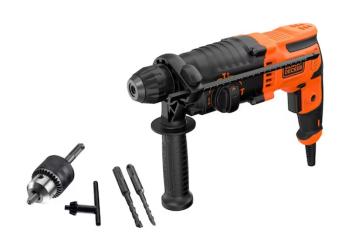

#### Included in the Box

- 1 Depth Stop
- 1 Auxiliary Handle
- 1 SDS Plus Keyed Chuck Adaptor
- 1 SDS Plus Drill Bit 6mm
- 1 SDS Plus Drill Bit 8mm