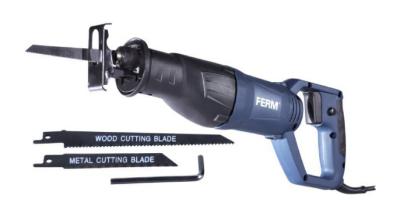

#### **Included in the Box**

- 1 Hexagon key
- 1 Saw blade for wood (130mm-11TPI)
- 1 Saw blade for metal (82mm-30TPI)