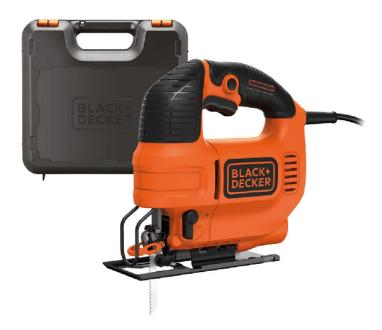

# BLACK & DECKER KS701PEK-QS Electric Jigsaw 520W

SKU: IT66127

## **General Specifications**

- Slight circular pendulum motion for faster cuts
- Rotating foot from 0 to 45 degrees
- Low vibration
- Tool-free blade change
- Dust extraction facility for cleaner cutting
- Lock-on switch for increased comfort during prolonged cutting
- Variable speed for versatility

## Included in the Box

- 1 Wood cutting blade
- 1 Transport and storage case