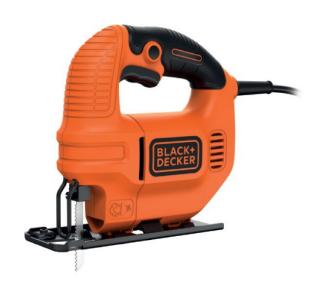

# BLACK & DECKER KS501-QS Electric Jigsaw 400W

SKU: IT66125

€31.90

### **Technical Specifications**

Power: 400W

• No load speed: 0-3000 rpm/min

• Blade regression: 19 mm

• Voltage: 230V

• Frequency: 50 Hz

• Tilted cut: 0-45º

• Cable lenght: 3 m

#### **General Specifications**

- Used for precise cuts in materials such as wood, metal, and aluminum
- Due to its lightweight, it can be used with one hand
- The blade can be changed without auxiliary tools for faster and easier replacements
- Provides the ability to cut at an angle
- Dust blower to keep the cutting line clean
- Rotating foot from 0 to 45 degrees
- Lock-on switch for increased comfort during prolonged cutting
- Ergonomic design for comfort