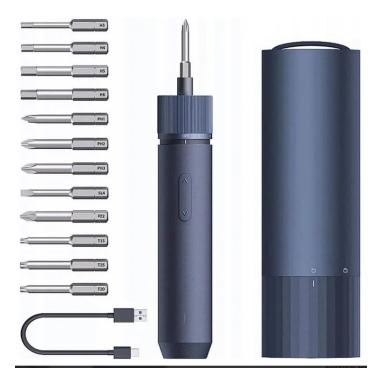

#### Included in the Box

- 1 USB charging cable
- 1 Battery Li-ion 3.6V / 1.5 Ah
- 4 Hex H3 / H4 /H5 / H6
- 3 Torx T15 / T20 / T25
- 3 Phillips PH1, PH2, PH3
- 1 Flathead SL4
- 1 Pozidriv PZ2