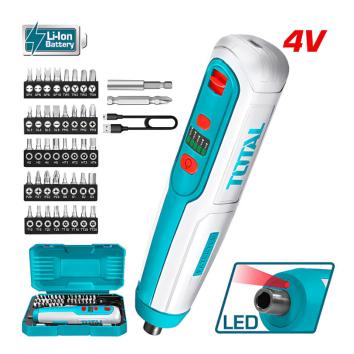

#### **Technical Specifications**

Voltage: 4V

• No load speed: 0-240 rpm/min

Torque: 4 NmInsertion: 1/4"

Battery Type: Li-Ion

• Battery capacity: 1.3 Ah

• Its socket (chuck) can accept noses that have a base diameter of up to 6.35 mm

#### **General Specifications**

• It is suitable for screwing - unscrewing in simple tasks such as assembling furniture

- Can charge from any USB-A port
- LED lighting illuminates the work area
- LED light for battery charger indicator

#### **Included in the Box**

- 40pcs 25mm Cr-V bits+Holder
- 5pcs Magnetic bit holder
- 1pcs 50mm Cr-V bits+Holder
- 1 Plastic Case
- 1 Charger
- 1 Battery 4V