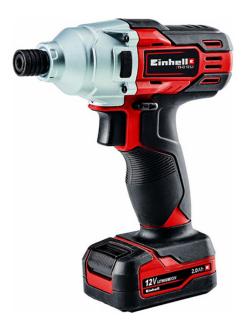

# EINHELL TE-CI 12 Cordless Impact Screwdriver 12V

SKU: IT53772

#### **Technical Specifications**

- Voltage: 12V
- No Load Speed: 0-2400/min
- Torque: 90 Nm
- Battery capacity: 2.0Ah
- Charging Time: 45 min
- Battery type: Lithium ion
- Socket: 1/4"- 6.35mm hexagon