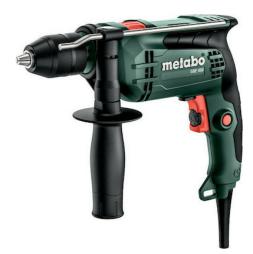

# METABO SBE 650 Electric Impact Drill 650W

SKU: IT61368

#### **Technical Specifications**

- Power: 650W
- No-load speed: 0-1.500/0-2.800 rpm/min
- Impacts: 0-44.800 ipm/min
- Chuck capacity: 1.5-13 mm
- Cable length: 2.5 m
- Gears: 1

#### **General Specifications**

- Maximum wood drilling capacity: 30 mm
- Maximum masonry drilling capacity: 16 mm
- Maximum steel drilling capacity: 13 mm

- Maximum concrete drilling capacity: 14 mm
- Vario (V)-Electronics for working at customised speeds to suit various application materials
- Thumbwheel for Speed Preselection
- Forward and reverse rotation
- See the manual HERE