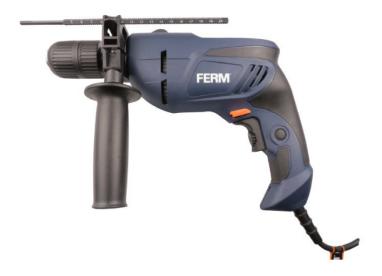

# FERM PDM1052 Electric Impact Drill 800W

SKU: IT60673

#### **Technical Specifications**

- Power: 800W
- No Load Speed: 0-3000 rpm/min
- Impact rate: 0-48000 ipm/min
- Chuck capacity: 2-13 mm
- Voltage: 230-240V
- Frequency: 50 Hz
- 2 Functions: Drilling and Impact Drilling

### **General Specifications**

- Max. wood drilling capacity: 25 mm
- Max. cement drilling capacity: 13 mm

- Max. steel drilling capacity: 10 mm
- Forward/Reverse switch
- 3 meter rubber cable for optimum freedom of movement
- Speed setting
- See the Terms of Use HERE
- See the manual HERE