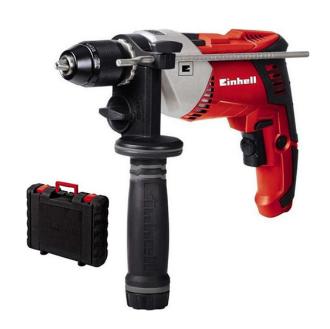

# EINHELL TE-ID 750/1 E Electric Impact Drill 750W

SKU: IT53764

€52.90

#### **Technical Specifications**

Power: 750W

• No Load Speed: 0-3000 rpm/min

Impacts: 0-48.000 ipm/minChuck capacity: 1.5-13 mm

• Voltage: 230-240V / 50Hz

Max. wood drilling capacity: 30 mmMax. cement drilling capacity: 14 mm

#### **General Specifications**

• Electronic speed control by default

- Drilling / impact change switch
- Clockwise-Counterclockwise
- Spindle-Lock
- Metal gears
- With soft handle Softgrip for ease and relaxed use
- See the Terms of Use HERE

#### **Included in the Box**

- 1 Plastic carrying case
- 1 Metal drill depth guide