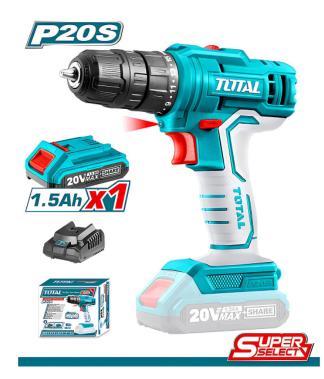

#### **Technical Specifications**

- Voltage: 20V
- No-load speed: 0-400/0-1500 rpm/min
- Max torque: 45 Nm
- Torque settings: 15+1
- Chuck capacity: 0.8 10mm
- Auto-lock keyless
- Battery type: Lithium-Ion
- Battery capacity: 1.5 Ah
- Charging time: 2 Hr
- Integrated work light
- LED battery power indicator

### Included in the Box

- 1 Fast charger
- 1 Battery Li-ion 20V, 1.5 Ah