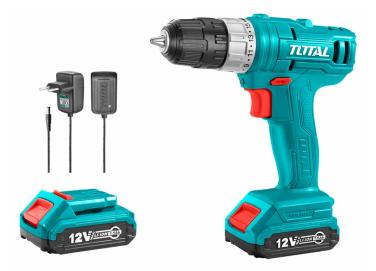

# TOTAL TOT-TDLI1211 Cordless Drill Driver 12V

SKU: IT60245

#### **Technical Specifications**

- Voltage: 12V
- No-load speed: 0-600 rpm/min
- Max torque: 20 Nm
- Torque settings: 15+1
- Chuck capacity: 0.8 10mm
- Auto-lock keyless
- Battery type: Lithium-Ion
- Battery capacity: 1.5 Ah
- Charging time: 2 Hr
- Integrated work light
- LED battery power indicator
- For all drilling applications in wood up to 20 mm

## Included in the Box

- 1 Charger
- 1 Battery Li-ion 12V / 1.5 Ah