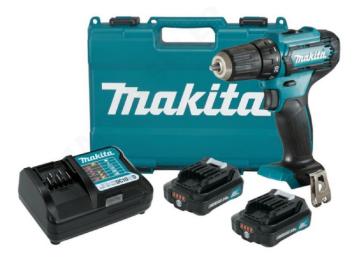

### Included in the Box

- 1 Charger
- 2 Batteries Li-ion 12V, 2Ah
- 1 Plastic case
- 1 Belt Clip