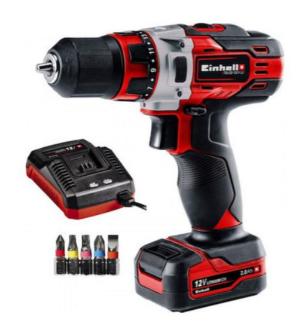

## **Technical Specifications**

• Voltage: 12V

• No load speed: 0-400/ 0-1400 rpm/min

• Torque: 30 Nm

Torque settings: 19+1Battery capacity: 2.0 Ah

• Battery type: Li-ion

Charging time: 45 min

• Speeds: 2

• Chuck: 1-10 mm

• Maximum drill in concrete: 10 mm

### **General Specifications**

- Motor type: Brush motor
- Electronic speed control
- LED lighting where you drill
- Clockwise / Leftward
- Ergonomic
- Softgrip handle
- See HERE the manual

#### **Included in the Box**

- 1 Battery 12V, 2.0 Ah
- 1 Fast charger
- 5 Bits
- 1 Practical storage carton with magnetic lock