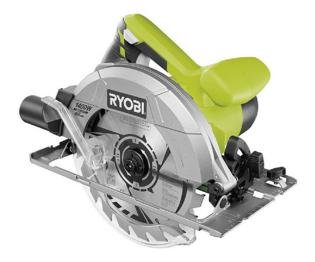

# RYOBI RCS1400-G Electric Circular Saw 1400W

SKU: IT53786

#### **Technical Specifications**

- Power: 1400W
- No Load Speed: 5000 rpm/min
- Bevel capability: 45 °
- Saw blade diameter: 190 mm
- Saw blade bore: 16 mm
- Maximum cutting depth at 45°: 55 mm
- Maximum cutting depth at 90°: 66 mm

#### **General Specifications**

• Up to 30% more compact and 20% lighter design for comfortable and repetitive cutting

- Impressive cut capacities of 66 mm at 90°, 55 mm at 45°
- Powerful 1400W motor delivers 5000rpm to easily cut most timber and sheet materials