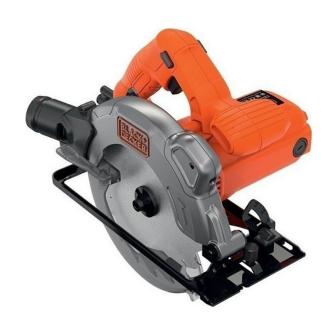

# BLACK & DECKER CS1250L-QS Electric Circular Saw 1250W

SKU: IT54691

€69.00

### **Technical Specifications**

• Power: 1250W

• No Load Speed: 5300 rpm/min

• Bevel capability: 0-45°

• Saw blade diameter: 190 mm

Saw blade bore: 16 mm

• Maximum cutting depth: 66 mm

• Laser Guide

• Lateral Guide For Straight Cut

#### **General Specifications**

• Dust extraction ports for a clean and tidy working environment

- Easy adjustment of the full adjustment of the cutting depth
- Ascending and descending height adjustment function for optimal cutting efficiency
- The safety lock prevents unintentional starting