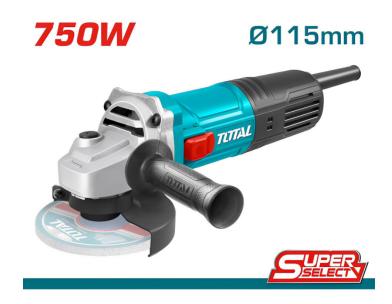

# **Technical Specifications**

Power: 750W

• No-load speed: 11.000 rpm/min

• Disc diameter: 115 mm

Voltage: 230VFrequency: 50HzShaft thread: M14Disc not included