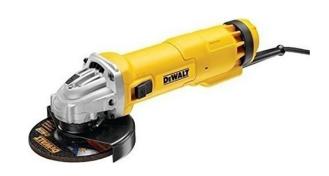

# DEWALT DWE4016-QS Electric Angle Grinder 730W

SKU: IT53753

€63.90

## **Technical Specifications**

Power: 730W

• Disc diameter: 115 mm

• No load Speed: 11000 rpm/min

• Disc not included

Voltage: 230V

• Shaft thread: M14

#### **Included in the Box**

- 1 Inner and Outer Disc Flange
- 1 Spanner
- 1 Multi-Position Side Handle
- 1 Protective Guard