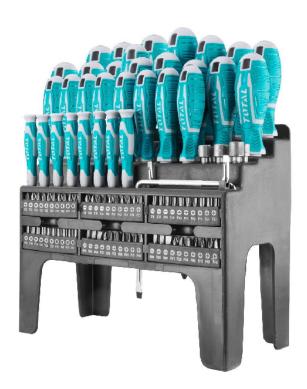

## **General Specifications**

• Pieces: 100

Number of Screwdrivers: 32Interchangeable Bits: 66

On Bench Exhibition

## Included in the Box

- 8 Slotted screwdrivers: SL3x75 SL4x100 SL5x75 SL5x100- SL5x125 SL6x100 SL6x150 SL8x150 mm
- 8 Phillips screwdrivers: PH0x75 PH0x100 PH1x75 PH1x100 PH1x150 PH2x100 PH2x150 PH3x150 mm
- 3 Torx screwdrivers: T10x100x3 T15x100x3.5 T20x100x4 mm
- 3 Pozidriv screwdrivers: PZ0x100 PZ1x100 PZ2x100 mm

- 1 Screwdriver magnetic shank: 7x100 mm
- 1 Scratch awl: 3x75 mm
- 8 Precision screwdrivers: SL1.5x50 SL2.5x50 PH000x50 PH00x50 PH0x50 T6x50 T8x50 T10x50 mm
- 60 Screwdriver bits
- 2 Z-shaped two-way screwdrivers: SL5 & PH1 SL6 & PH2 6 mm
- 6 Power sleeve 1/4 ": 5mm 6mm 7mm 8mm 9mm 10mm
- 1 Support and storage base