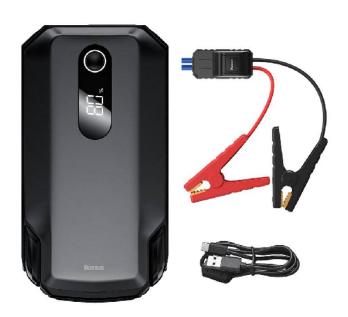

# BASEUS 12V8L Car Jump Starter Power Bank 20000 mAh

SKU: IT65622

€109.00

#### Included in the Box

- Jaw clamps (crocodile clips)
- 1 USB connection cable Type C cable