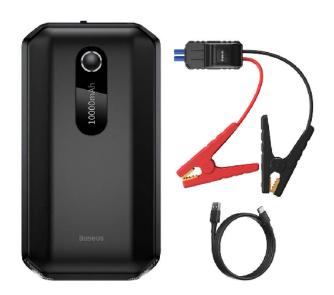

# BASEUS 12V4L Car Jump Starter Power Bank 10000 mAh

SKU: IT65620

€69.95

#### Included in the Box

- Jaw clamps (crocodile clips)
- 1 USB connection cable Type C cable