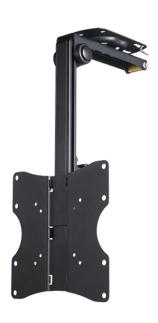

## **Technical Specifications**

- Compatible screen sizes: 19"- 46"
- Maximum supported weight: up to 20 kg
- Continuous tilt: Up to -90°
- Min. Ceiling Distance to vertical strut: 26,6 cm
- Max. Ceiling distance to vertical strut: 47.1 cm
- VESA: 75x75 200x200
- VESA Standard: 100 x 100, 200 x 100, 200 x 200, 75 x 75 mm

## **General Specifications**

- Can be continuously extended / retracted on the ceiling
- Swivels up to 100° (only with ceiling mounting)
- Ceiling clearance can be adjusted to the size of the TV

- With locking system for maximum safety
- Easy-Fix system for simple and fully adjustable orientation of your TV
- Allows space-saving installation of the device in the living room