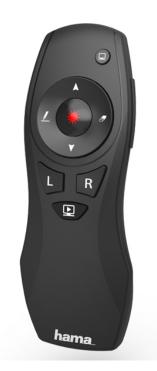

### **General Specifications**

- Presenter for leafing through or scrolling in a Microsoft PowerPoint and other Office applications
- 6in1 laser presenter: laser pointer, air mouse function, full screen / black screen at the press of a button, volume control, PowerPoint navigation, Digital Ink for

digital writing

- The red laser is ideal for emphasizing important points in darkened surroundings
- Sits pleasantly in the hand and allows targeted control with distinctive buttons
- Smart-Link technology for easy start-up
- On/off switch for battery-saving use
- Advantage of a battery power supply: quick to change during the presentation