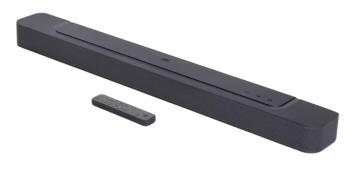

# JBL BAR 300PRO JBLBAR300PROBLKEP Soundbar 5.0, Black

SKU: IT60469

#### **Technical Specifications**

- Power: 260 Watt
- Channels: 5.0
- Dolby Atmos και MultiBeam Technology
- MultiBeam<sup>™</sup> that offers vivid 3D surround sound
- Connectivity: Bluetooth 5.0 και Wi-Fi IEEE 802.11 a/b/g/n/ac/ax (2.4GHz/5GHz)
- Surround Sound
- Ultra HD 4K ith Dolby Vision <sup>™</sup> control
- HDMI eARC

### **General Specifications**

- Powerful bass without the need for a separate subwoofer
- Built-in Chromecast, AirPlay and Alexa Multi-Room Music (MRM)
- Possibility of transfer to other rooms
- Ability to operate with voice control

## **Dimensions & Weight**

- Dimensions (HxWxD): 5.6x82x10.4 cm
- Weight: 4.1 kg