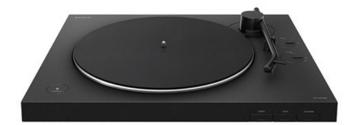

# SONY PSLX310BT.CEL Turntable with Bluetooth

SKU: IT49412

#### **General Specifications**

- Easy Bluetooth® connectivity
- It supports both Phono and line output thanks to the built-in Phono equalizer
- Two operating speeds: 33 1/3 and 45 revs
- Auto playback in one step for simple operation
- New arm design for rich and clean reproduction