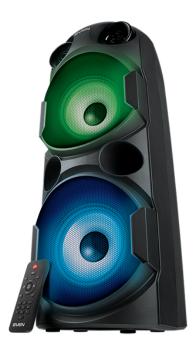

# SVEN PS-750 Bluetooth Wireless Speaker

SKU: IT57502

#### **General Specifications**

- Colorful lighting
- Wireless connection of two speakers to one source
- Two microphone inputs with echo function
- Built-in audio files player from USB-flash and microSD card storage devices