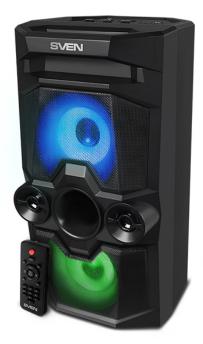

# SVEN PS-655 Party Bluetooth Wireless Speaker

SKU: IT57501

### **General Specifications**

- Colorful lighting
- Wireless connection of two speakers to one source
- Built-in audio files player from USB-flash and microSD card storage devices
- LED display

- Built-in equalizer
- Built-in FM radio
- Wired connection
- Remote Control
- Microphone input with echo function