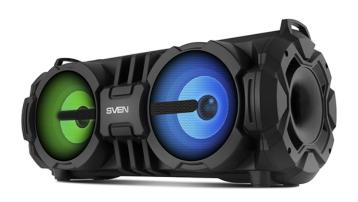

# SVEN PS-485 Bluetooth Wireless Speaker

SKU: IT55743

€89.00

#### **General Specifications**

- Track switching control possibility
- Wired/wireless audio signal transmission
- Built-in player for audio fles from USB-fash and micro SD card
- Built-in equalizer

- Microphone input with echo function
- Built-in FM tuner
- LED display
- Efective multi-colored lighting