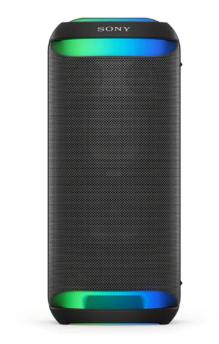

# SONY SRSXV800B.CEL X Series Bluetooth Wireless Speaker

SKU: IT63218

### **General Specifications**

- Waterproof IPX4 protection
- X-Balanced Speaker Unit: Rich and clearer sound

- Speaker lighting
- Portability that facilitates travel
- Party Connect
- Amazing sound in every layout
- Fun features with Fiestable