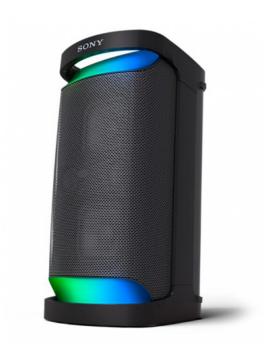

# SONY SRSXP500B.CEL Bluetooth Speaker, Black

SKU: IT55076

€299.00

#### **General Specifications**

- Water resistance IPX4
- Internal rechargeable battery

• Loud sound for a party

• X-Balanced Speaker Unit

• Ambient lighting