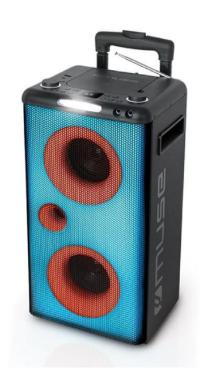

# MUSE M-1928 DJ Karaoke Bluetooth Portable Speaker

SKU: IT58668

€169.00

## **Technical Specifications**

• Power: 300 Watt

• Connection: Bluetooth 5.0

• Battery: Built-in rechargeable lithium-ion battery

#### **General Specifications**

- Compatible with CD, CD-R/RW, MP3
- Top loading CD drive
- FM radio
- Color changing lights and strobe effects
- Illuminated tuning buttons
- Rotatable telescopic FM antenna

- Full LED panel
- NFC: Auto pairing function
- Stereo pairing
- Telescopic pull handle