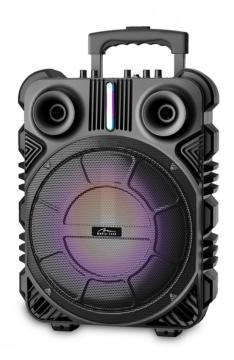

# MEDIA-TECH MT3169 Boombox Trolley Wireless Bluetooth Speaker

SKU: IT57515

€99.00

#### **Technical Specifications**

Power: 50 Watt RMS, 1200 Watt PMPO

• Connection: Bluetooth 5.0

• Operating Autonomy: 8 hours

• FM radio with automatic scan: 87.6-108 MHz

Mp3 player

• Equalizer: 6 options

• Power supply: standard 5V USB microUSB socket / round socket

#### **General Specifications**

Built-in Karaoke Mode

- Supports micro SD memory cards and USB storage devices
- Adjust volume and bass volume
- AUX socket
- Microphone jack
- IR remote control
- Colored lighting
- LED screen
- Retractable handle and wheels for easy transport

### **Dimensions & Weight**

• Dimensions: 52.5x37x31 cm

• Weight: 5.7 kg