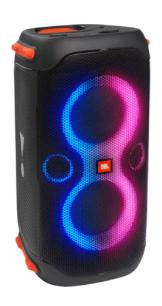

# JBL PARTY BOX 110 Portable Bluetooth Party Speaker

SKU: IT56547

€349.00

#### **General Specifications**

- Waterproof IPX4
- Party Box application
- Microphone and guitar input

- Reproduction of multiple sources
- Possibility to connect to another speaker
- Powerful JBL Original Pro sound