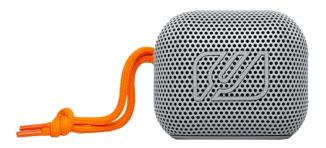

## MUSE M-360 LG Bluetooth Speaker, Grey

SKU: IT63224

€39.95

## **Technical Specifications**

- Connectivity: Bluetooth
- Battery life: up to 5 hours
- IPX4 splash proof design
- 5 watt output power
- Stream music from another Bluetooth compatible device such as Laptop, Tablet or Smartphone
- Hands-free
- Range up to 10 m
- Stereo Pairing
- Bluetooth LED pairing indicator
- Charging LED indicator

- 3 control keys with talking function status (English)
- Built-in rechargeable Lithium-polymer battery (800mAH / 3.7V)

## Connectivity

- USB-C port for charging the built-in battery
- USB-C cable for charging the built-in battery