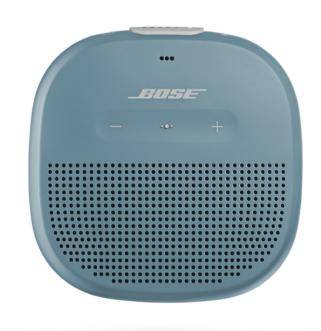

## **BOSE 783342-0300 SoundLink Micro Bluetooth Portable Speaker, Blue**

SKU: IT58267

**€129.00** 