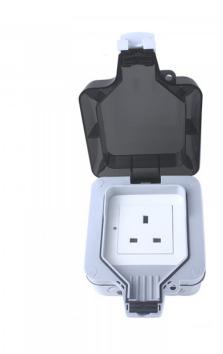

## **WOOX R4051 Smart Outdoor Plug UK**

SKU: IT55000

€39.95

- Type: Smart Outdoor Plug UK
- Voice control: works with Amazon Alexa (Echo and echo Dot) and Google Assistant for voice control and IFTTT
- No Hub required: works with any 2.4Ghz Wi-Fi router without the need for a separate Hub or paid subscription service
- Remote access: control your smart Power strip from anywhere with your tablet or