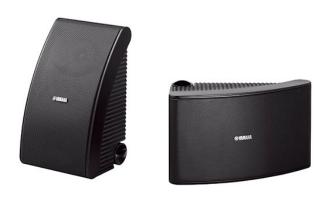

# YAMAHA NSAW592 Outdoor Speakers, Black

SKU: IT51111

€310.00

#### **General Specifications**

- High sound quality with long-term durability
- Unique angled cabinet design blends in with external and interior décors
- High-grade weatherproof cabinets and UV resistance

• Wide range of applications for home theaters, small commercial spaces and public buildings

• Color: Black