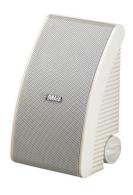

# YAMAHA NSAW392 Outdoor Speakers, White

SKU: IT52383

€260.00

#### **General Specifications**

- Flexible installation options with supplied mounting brackets
- Unique angled cabinet design blends in with external and interior décors
- High-grade weatherproof cabinets and UV resistance

- Wide range of applications for home theaters, small commercial spaces and public buildings
- Color: White