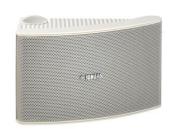

# YAMAHA NSAW392 Outdoor Speakers, White

SKU: IT52383

€260.00

#### **General Specifications**

- Flexible installation options with supplied mounting brackets
- Unique angled cabinet design blends in with external and interior décors
- High-grade weatherproof cabinets and UV resistance

- Wide range of applications for home theaters, small commercial spaces and public buildings
- Color: White