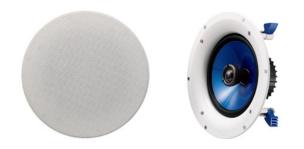

# YAMAHA NS-IC800 In-Ceiling Speaker 8", 1 Piece, White

SKU: IT52389

#### **Technical Specifications**

- Pieces: 1
- Maximum Input Power: 140 Watt
- Speaker Type: 2-Way Coaxial
- Noise level: 90 dB
- Impadance: 8 ohms

#### **General Specifications**

- Frequency Response: 50 Hz 28 kHz
- Slim profile design for ceiling or wall mounting
- Sealed back cover to protect speaker and crossover from dust and moisture
- Paintable grille with magnets for quick and easy installation

• Large mounting clamp with non-slip sole for a secure hold

## **Dimensions & Weight**

- Dimensions (WxH) : 272x113.5 mm
- Weight: 1.9 kg