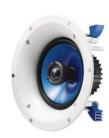

# YAMAHA NS-IC600 In-Ceiling Speaker 6.5", 1 Piece, White

SKU: IT43742

**€120.00** 

#### **Technical Specifications**

• Pieces: 1

• Maximum Input Power: 110 Watt

• Speaker Type: 2-Way Coaxial

Noise level: 90 dBImpadance: 8 ohms

#### **General Specifications**

• Frequency Response: 65 Hz – 28 kHz

- Slim profile design for ceiling or wall mounting
- Sealed back cover to protect speaker and crossover from dust and moisture
- Paintable grille with magnets for quick and easy installation