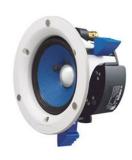

#### **Technical Specifications**

• Pieces: 1

• Maximum Input Power: 90 Watt

• Speaker Type: 4" double-layered cone

Noise level: 85 dBImpadance: 8 ohms

#### **General Specifications**

• Frequency Response: 95 Hz - 40 kHz

- Slim profile design for ceiling or wall mounting
- Sealed back cover to protect speaker and crossover from dust and moisture
- Paintable grille with magnets for quick and easy installation

• Large mounting clamp with non-slip sole for a secure hold

## **Dimensions & Weight**

• Dimensions (WxH): 139x84 mm

• Weight: 1.76 kg